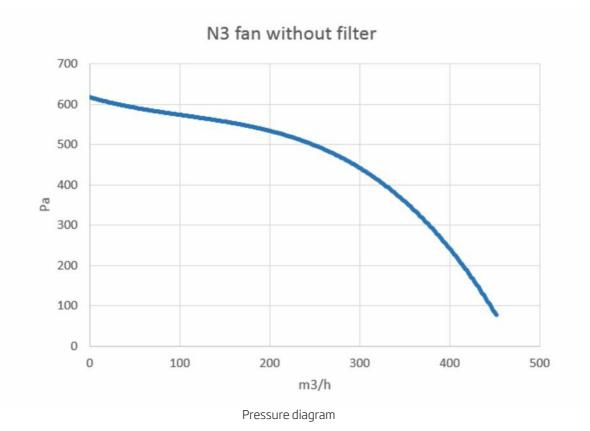

| 70372012    |
| J  | FX-Down flow grille FD                                                               | 70373527    |
| T  | FX-Reducer 45/32 -down flow grille                                                   | 70373605    |
|    | T-conn. 1x125mm, 2x100mm                                                             | 70500526    |
|    | T-conn. 1x125mm, 2x100mm ESD                                                         | 70500529    |
| 03 | Reducer ø125/75mm white                                                              | 70345401    |
|    | Silencer ESD box, N3 Fan and Filter. The silencer box is damping the sound with 7dB. | 70377164    |
|    | Adapter for 2 mini extrac. filters                                                   | 70332904    |